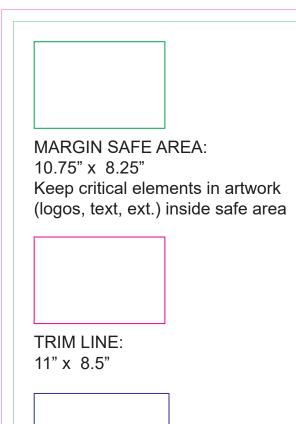

**BLEED LINE:** 11.25" x 8.75" Artwork going to trim edge needs to extend .125" past the trim edge-top, bottom, left & right.

> Tip in 3.625" x 8.5"

1. Before uploading or submitting your artwork - please DELETE this GUIDE layer