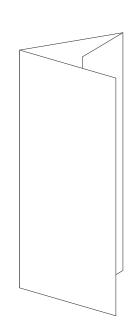

2. Artwork must be uploaded as 2 separate pages

Trifold Template 11" x 8.5"

Minimum resolution 300 dpi

## **EXTERIOR PANELS**

Back 3.6875" x 8.5"

Cover 3.6875" x 8.5"

| Interior Cover<br>3.6875" x 8.5" | INTERIOR PANELS  Interior Back 3.6875" x 8.5" | Interior<br>(tip in)<br>3.625" x 8.5" |
|----------------------------------|-----------------------------------------------|---------------------------------------|